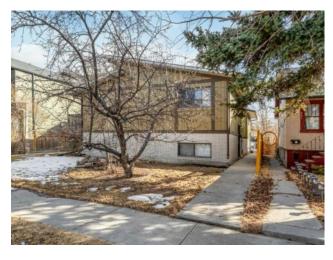

## 423 10 Avenue NE Calgary, Alberta

MLS # A2204533

\$1,499,500

| Division: | Renfrew             |        |                   |  |  |
|-----------|---------------------|--------|-------------------|--|--|
| Type:     | Multi-Family/4 plex |        |                   |  |  |
| Style:    | Townhouse           |        |                   |  |  |
| Size:     | 2,221 sq.ft.        | Age:   | 1977 (48 yrs old) |  |  |
| Beds:     | -                   | Baths: | -                 |  |  |
| Garage:   | Assigned            |        |                   |  |  |
| Lot Size: | 0.14 Acre           |        |                   |  |  |
| Lot Feat: | -                   |        |                   |  |  |

Features: See Remarks, Storage

Inclusions: all window coverings, 4 Fridges, 4 stoves, 3 dishwashers, 4 washers, 4 dryers, 3 microwaves

Fantastic LEGAL 4 plex! All units are completely self contained townhomes. Well maintained and in great conditions. Long term tenants. 8 year old roof, Shows very well. Great location close to downtown and many amenities. made up of 1 - 3 bedroom unit and 3 - 2 bedroom units. All are units are 1,047 sqft all with their own laundry facilities.