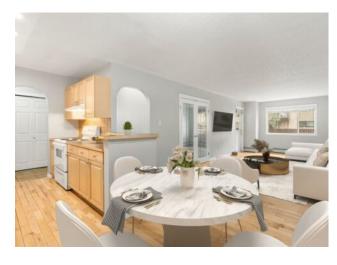

Features: French Door, Storage, Vinyl Windows

Inclusions: N/A

Absolutely Fabulous Location!!! Spacious 2-bedroom condo right in the buzzing heart of Bridgeland. Stroll to downtown, East Village, the Bow River Pathway, C-Train, and all the hip amenities that trendy Bridgeland has to offer! This top-floor gem checks all the boxes: two roomy bedrooms, a fabulous 4-piece bath, an open-concept kitchen, dining & living area, plus in-suite laundry featuring a shiny new LG washer/dryer combo. But wait, there's more—a huge balcony and your very own assigned COVERED parking spot! Brand new carpets, and professionally cleaned—this beauty is all set and waiting for its new lucky owners!