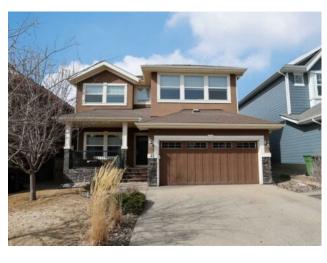

## 41 Rockford Terrace NW Calgary, Alberta

MLS # A2204748

\$999,900

Dooley Didge

| Division: | коску кіаде                                                             |        |                   |  |  |  |
|-----------|-------------------------------------------------------------------------|--------|-------------------|--|--|--|
| Type:     | Residential/House                                                       |        |                   |  |  |  |
| Style:    | 2 Storey                                                                |        |                   |  |  |  |
| Size:     | 2,586 sq.ft.                                                            | Age:   | 2012 (13 yrs old) |  |  |  |
| Beds:     | 4                                                                       | Baths: | 3 full / 1 half   |  |  |  |
| Garage:   | Double Garage Attached, Garage Faces Front                              |        |                   |  |  |  |
| Lot Size: | 0.11 Acre                                                               |        |                   |  |  |  |
| Lot Feat: | Back Yard, Front Yard, Landscaped, Rectangular Lot, Underground Sprinkl |        |                   |  |  |  |

Inclusions: Alarm system hardware, garage workbench/shelving, mounted speakers on deck

Your dream home awaits here in this beautifully appointed two storey in exclusive Rockford Estates in Rocky Ridge, nestled on this quiet crescent within walking distance to neighbourhood parks & just minutes to Shane Homes YMCA & shopping. Original owners of this sensational custom home, which enjoys rich hardwood floors & built-in speakers, total of 4 bedrooms & 3.5 bathrooms, fully-loaded maple kitchen with granite countertops & West backyard with deck & wraparound patio. With over 3400sqft of stylish living, this truly incredible home is designed for the growing family, with an amazing main floor complemented by 9ft ceilings & expanse of windows, spacious great room with toasty gas fireplace, open concept dining room with 10ft ceilings & sleek chef's kitchen with granite counters & full-height cabinets, island & walkthrough pantry to the laundry/mudroom which is complete with sink, built-in bench & Samsung washer & dryer. The Frigidaire Gallery stainless steel appliances include the French door fridge & stove with double ovens. Up on the air-conditioned 2nd floor are 3 fantastic bedrooms & 2 full baths; the owners' retreat is your private sanctuary & has a West-facing sitting area, walk-in closet & soaker tub ensuite with separate shower & double vanities. Tucked away from the bedrooms is the sunny bonus room with wall-to-wall windows. The beautifully finished lower level – with oversized windows, has a 4th bedroom with walk-in closet, another full bath, plenty of extra space for storage & games/rec room with granite-topped wet bar, built-in cabinets & exercise area. The 2 car garage is equipped with overhead storage, workbench & tire racks. Additional features include the main floor home office with frosted glass French doors, irrigation system, built-in cabinets in both stairwells, Rinnai tankless water system, custom