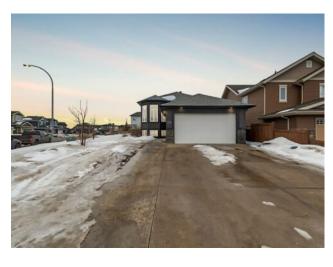

## 124 Warren Way Fort McMurray, Alberta

MLS # A2205261

\$575,000

| Division: | Wood Buffalo                                                          |        |                  |  |  |  |
|-----------|-----------------------------------------------------------------------|--------|------------------|--|--|--|
| Type:     | Residential/House                                                     |        |                  |  |  |  |
| Style:    | Bi-Level                                                              |        |                  |  |  |  |
| Size:     | 1,264 sq.ft.                                                          | Age:   | 2021 (4 yrs old) |  |  |  |
| Beds:     | 5                                                                     | Baths: | 4                |  |  |  |
| Garage:   | Additional Parking, Concrete Driveway, Double Garage Attached, Drivew |        |                  |  |  |  |
| Lot Size: | 0.15 Acre                                                             |        |                  |  |  |  |
| Lot Feat: | Back Yard, Corner Lot, Front Yard, Landscaped, Lawn                   |        |                  |  |  |  |
|           |                                                                       |        |                  |  |  |  |

Inclusions: Garage Heater, Fridge x2, Stove x2, Dishwasher x2, Microwave x2.

Welcome to 124 Warren Way, a stunning 2016-built home by renowned local builder Vis-Star Homes. Situated on a corner lot, this property offers a rare second driveway, a legal two-bedroom, two-bathroom basement suite with in-floor heating, a fenced yard, and an attached double garage—providing incredible value in the sought-after neighbourhood of Wood Buffalo, just moments from scenic trails and the Fort McMurray Golf Club. Step inside to a spacious and inviting entryway that leads up to the bright and airy living room, where floor-to-ceiling windows fill the space with natural light and offer views of the front lawn. The kitchen is both stylish and functional, featuring stainless steel appliances including a new dishwasher (2024), deep pantry-style cabinets, and a generous dining area. From here, step out onto the back deck and into the fully fenced yard—an ideal space for entertaining or relaxing in the warmer months. Down the hall, you'll find two well-sized bedrooms with a four-piece bathroom conveniently located across from them. The primary retreat is tucked away at the end of the hall, offering privacy along with a spacious layout and its own four-piece ensuite. The lower level of the home is designed for flexibility and convenience, beginning with a shared laundry and utility room equipped with two washers and two dryers. Beyond this space, the legal suite offers a fantastic setup for renters or extended family, featuring high ceilings, large windows, a well-appointed kitchen, and a bright living area. The suite includes two generously sized bedrooms, one with its own ensuite and the other with a bathroom just across the hall. A private side entrance and separate driveway ensure added convenience for lower-level residents. With a heated double garage, a yard spacious enough for a future pool, and an unbeatable location in a quiet,