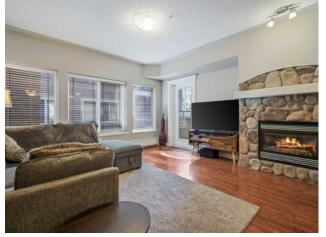

Hot Water

-

-

.

Stucco

This is a unique 1 bedroom plus den, 792 sq ft condo is located in the 30 building, part of a concrete set of buildings surrounded by trees. The large living room has laminate floors running through the condo and into the office. The bedroom is carpet with a good sized walk in closet. Please note that all utilities, including lights, are included in the condo fee. The condo comes with one underground titled parking stall. A hiker's paradise, you are 3 minutes from the Elbow River pathway system. Discovery Ridge is a quiet, secluded area with easy access to shopping, schools and city transit. It is like living in Canmore yet 15 minutes to downtown. Mount Royal University and the Rockyview Hospital are less than 10 minutes away and you can be out of the city and on your way to Banff in minutes. Amenities include a gym and community room in Building 30. The recently completed Calgary Ring Road gives you easy access to all quadrants of the city. The Discovery Ridge community area is located right behind the Wedgewoods with a children's playground, tennis courts, soccer fields, skating/hockey rink, basketball court – all maintained by the Discovery Ridge Community Association.