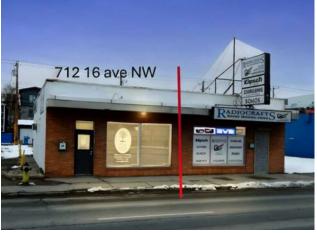

## 712 16 Avenue NW Calgary, Alberta

Heating: Floors: Roof:

**Exterior:** 

Water:

Sewer:

Inclusions:

-

\_

An exceptional opportunity to own a versatile commercial property on one of Calgary's busiest corridors—16 Avenue NW. With no use restrictions, this prime space is perfectly suited for a retail business, professional office, or non-profit organization. Benefit from maximum exposure along a major arterial route that sees between 25,000 to 50,000 vehicles per day, offering unmatched visibility and constant foot and vehicle traffic. The property enjoys easy access from key roadways, making it convenient for clients, staff, and deliveries. Whether you're an investor or an owner-occupier ready to grow your business, this high-traffic, high-potential location is a strategic asset. Don't miss your chance to secure a spot in this thriving northwest Calgary hub—opportunities like this are rare.