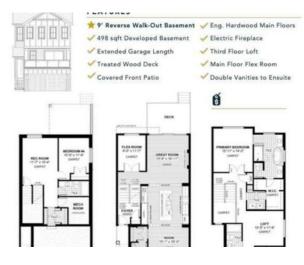

Features: Double Vanity, High Ceilings, Kitchen Island, No Animal Home, No Smoking Home, Open Floorplan, Pantry, Quartz Counters

Inclusions: N/A

Unlock Your First Home with the GST Rebate! ?? The First-Time Home Buyers' GST Rebate could save you up to \$50,000 on a new home! You must be 18+, a Canadian citizen or permanent resident, and haven't owned or lived in a home you or your spouse/common-law partner owned in the last four years. This is a LIMITED-TIME opportunity— Homes placed under contract after May 27, 2025 are eligible, Terms and conditions are subject to the Government of Canada/CRA rules and guidelines. Meet the Winslow, Built by Master Builder Douglas Homes! Nestled in the highly sought-after community of Crimson Ridge, this stunning new build offers the perfect blend of luxury, comfort, and nature. Backing onto scenic walking paths and the prestigious Lynx Ridge Golf Course, this home provides breathtaking views and an unparalleled sense of tranquility. Spanning over 2,500 sqft. of developed living space, this open-concept design is crafted with quality finishings and modern elegance. Hardwood floors flow seamlessly throughout the main level, leading to a great room with a cozy fireplace, an inviting dinette, and a chef-inspired kitchen featuring an oversized island, guartz countertops, stylish cabinetry, and five stainless steel appliances, including a gas stove. A walk-in pantry adds convenience, while the flex room—ideal as an office or den—offers additional versatility. Step outside to enjoy the expansive 20' x 10'

covered patio - perfect for entertaining or unwinding in nature. Upstairs, the home continues to impress with three spacious bedrooms, a loft-style bonus room, and a dedicated laundry room. The primary suite is a true retreat, featuring a luxurious 5-piece ensuite with a soaker tub, separate glass shower, double vanities, and a generous walk-in closet. The fully finished basement extends the living space

with a large recreational room, an additional bedroom, and a full bathroom, making it perfect for guests or family gatherings. With 9 ft.