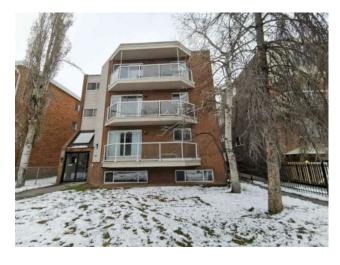

## 201, 1826 11 Avenue SW Calgary, Alberta

MLS # A2208221

\$189,000

| Division: | Sunalta                            |        |                   |  |  |
|-----------|------------------------------------|--------|-------------------|--|--|
| Type:     | Residential/Low Rise (2-4 stories) |        |                   |  |  |
| Style:    | Apartment-Single Level Unit        |        |                   |  |  |
| Size:     | 558 sq.ft.                         | Age:   | 1980 (45 yrs old) |  |  |
| Beds:     | 2                                  | Baths: | 1                 |  |  |
| Garage:   | Assigned, Stall                    |        |                   |  |  |
| Lot Size: | -                                  |        |                   |  |  |
| Lot Feat: | -                                  |        |                   |  |  |
|           |                                    |        |                   |  |  |

Features: **Quartz Counters** 

Inclusions:

NA

Prime Location in Sunalta – Surrounded by a variety of amenities, just a short stroll to the Sunalta LRT station, tennis courts, and with easy access to both Bow Trail and Crowchild Trail SW. This charming second-floor unit features 2 bedrooms, 1 bathroom, and a functional galley kitchen with stainless steel appliances. Enjoy the convenience of an in-suite washer and dryer. The bright and airy living room opens onto a balcony with sunny south-facing views. Assigned parking at the rear. This cozy 10-suite building offers a great opportunity as either an investment property or a perfect starter home – no more paying someone else's mortgage!