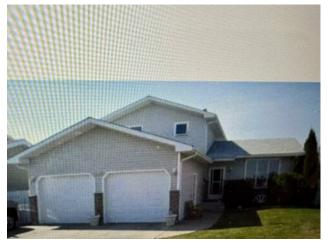

## 259 Sprague Way SE Medicine Hat, Alberta

## MLS # A2209264

## \$370,000

| Division: | SE Southridge          |        |                   |  |
|-----------|------------------------|--------|-------------------|--|
| Туре:     | Residential/House      |        |                   |  |
| Style:    | 1 and Half Storey      |        |                   |  |
| Size:     | 1,776 sq.ft.           | Age:   | 1989 (36 yrs old) |  |
| Beds:     | 5                      | Baths: | 3                 |  |
| Garage:   | Double Garage Detached |        |                   |  |
| Lot Size: | 0.14 Acre              |        |                   |  |
| Lot Feat: | Back Lane, Back Yard   |        |                   |  |
|           | Water:                 | -      |                   |  |
|           | Sewer:                 | -      |                   |  |
|           | Condo Fee              | -      |                   |  |
|           | LLD:                   | -      |                   |  |
|           | Zoning:                | R-LD   |                   |  |
|           |                        |        |                   |  |