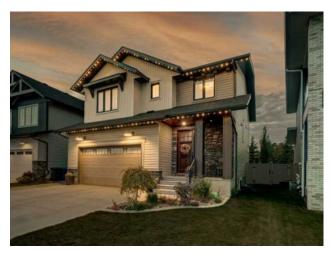

## 151 Ellington Crescent Red Deer, Alberta

MLS # A2209293

\$759,900

| Division: | Evergreen                                        |        |                  |  |  |
|-----------|--------------------------------------------------|--------|------------------|--|--|
| Туре:     | Residential/House                                |        |                  |  |  |
| Style:    | 2 Storey                                         |        |                  |  |  |
| Size:     | 2,136 sq.ft.                                     | Age:   | 2020 (5 yrs old) |  |  |
| Beds:     | 5                                                | Baths: | 3 full / 1 half  |  |  |
| Garage:   | Double Garage Attached                           |        |                  |  |  |
| Lot Size: | 0.10 Acre                                        |        |                  |  |  |
| Lot Feat: | Environmental Reserve, Landscaped, Lawn, Private |        |                  |  |  |

Features: Built-in Features, Double Vanity, No Smoking Home, Open Floorplan, Pantry, Quartz Counters, Walk-In Closet(s)

Inclusions: N/A

Don't miss the opportunity to own this stunning two-story home in Evergreen, crafted by Sorrento. Nestled on a spacious lot with no neighbors directly in front or behind, this property is conveniently located just moments away from Riverbend Golf Course and Clearview Ridge Shopping. The exceptional curb appeal invites you into a warm and inviting atmosphere. Step inside to discover an impressive open-concept layout that includes a large kitchen designed for a chef, complete with a gas range and plenty of counter and cabinet space. The beautiful quartz countertops and a generous island with granite surfaces make it an ideal setting for entertaining guests. A generous walk-through pantry connects to the mudroom and garage for added convenience. The expansive living room boasts a striking gas fireplace adorned with a custom mantle and stone accents, creating a cozy focal point. The spacious dining area opens up to an ample covered deck, perfect for outdoor gatherings. The main floor also features a convenient two-piece powder room. Upstairs, you'll find a sizable bonus room perfect for lounging, reading, or watching TV, along with two large bedrooms, each equipped with walk-in closets. A well-appointed four-piece main bathroom complements the luxurious master suite, which features a spa-like five-piece ensuite with a deep soaking tub, a separate glass shower, and dual vanity. The walk-through access from the master closet to the laundry area ensures a seamless morning routine without disturbing your partner. The lower level includes a roomy family room, a four-piece bath, large bedroom currently used as a gym and a 5th bedroom currently utilized as an office. The fully landscaped yard features a spacious dog run on the side, along with well-placed trees and shrubs. This home is equipped with all the modern conveniences you could desire,