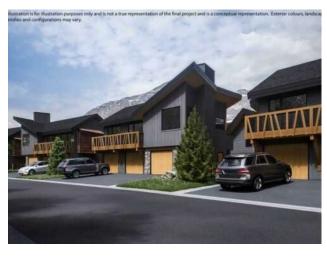

Features: Kitchen Island, Open Floorplan, Stone Counters, Storage

Inclusions: NA

Discover luxury mountain living at its finest in these exquisite 2-bed, 2-bath loft style townhouses, in Stewart Creek's newest multi-family development, The Meadows at Stewart Creek, Situated just under 60 minutes from YYC. These popular elevated homes are spacious and self-contained, with nearly 900 square feet of living space, spacious South facing balconies, along with a 1.5 car garage, driveway parking for an additional car and large gear/storage area. Enjoy well appointed and full-featured, open concept living along with 2 bedrooms and 2 full baths- as well as in suit laundry and in unit storage. With multiple colour palettes available for Buyers to select from, The Meadows' tasteful interior design appointments create restful spaces. The unparalleled design carries throughout, and non-parallel walls contribute to both Privacy and interest. I-guide is Show Suite unit of the same plan in the Developer's previous project.