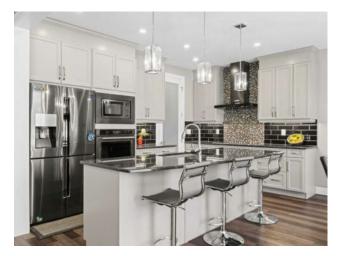

Features: Central Vacuum, Closet Organizers, Double Vanity, Granite Counters, High Ceilings, Kitchen Island, No Animal Home, No Smoking Home, Open Floorplan, Pantry, Soaking Tub

Inclusions: n/a

Perfect for families or first-time buyers, this meticulously maintained Mattamy-built home offers over 3,000 sq. ft. of thoughtfully designed living space and a serene pond view. Featuring an open-concept design with soaring ceilings and abundant natural light, the living space is ideal for hosting or cozy nights in. The chef's kitchen boasts granite countertops, sleek black stainless-steel appliances, upgraded cabinetry, enhanced lighting, and a spacious walk-in pantry. The luxurious master suite includes a walk-in closet and an ensuite bathroom with dual sinks. Step outside to your beautifully landscaped backyard, complete with 60% cemented space, a lighted fountain, and stunning pond views—perfect for relaxation and entertainment. The fully finished walkout basement provides easy access to the backyard and pond, ideal for additional living space, a home office, or a gym. Located just a 5-7 minute walk to local amenities like Sobeys and parks, you can enjoy scenic strolls or quick access to Silverado's schools and Somerset C-Train statiow hich are n, only a 7-minute drive away. Don't miss out on this dream home!