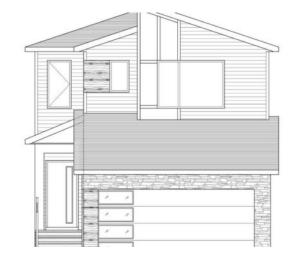

Welcome to the Katilina by Shane Homes — currently under construction with possession expected in late Summer 2025. This beautifully designed 4-bedroom, 3-bathroom home features a main floor bedroom with full bath. The open-concept layout includes a spice kitchen, included rear deck, and is built on a sunshine basement for added natural light. Upstairs, you' Il find 3 spacious bedrooms, each with a walk-in closet, a central family room, and a luxurious 5-piece ensuite in the primary bedroom. High-end finishes throughout include LVP flooring on the main, quartz countertops, and an oversized garage. Photos are for illustrative purposes only and represent a similar finished home. Photos are representative.