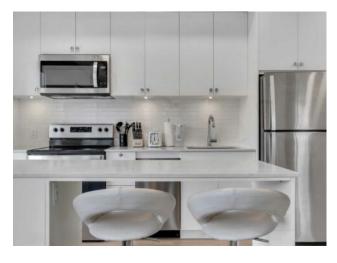

Features: Kitchen Island, No Animal Home, No Smoking Home, Quartz Counters

Inclusions: n/a

Airbnb-approved and professionally managed, this 2 bed, 2 bath condo in Bridgeland offers the perfect blend of investment potential and inner-city lifestyle. With a west-facing balcony showcasing breathtaking downtown views, this open-concept unit features stainless steel appliances, quartz countertops, in-suite laundry, and a spacious layout ideal for entertaining. The primary bedroom includes a private ensuite for added comfort and convenience. Enjoy secure and TITLED underground parking, a private storage locker, and access to a beautifully gated courtyard and ultra-modern lobby. When you need more space to host, take advantage of the rooftop patio with panoramic city views, multiple seating areas, and communal BBQs. Located just minutes from downtown without the noise, and steps to the Bow River, parks, trendy cafes, restaurants, markets, and boutique shops. Easy access to Edmonton Trail and Deerfoot Trail makes commuting a breeze, while the lively atmosphere of Bridgeland and nearby Crescent Heights adds charm and energy to your doorstep. Whether you're an investor or a first-time buyer, this home checks all the boxes.