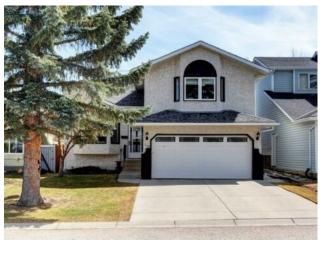

## 116 Macewan Ridge Close NW MLS #

MLS # A2211373

\$709,900

| Division: | MacEwan Glen                                                     |        |                   |  |  |
|-----------|------------------------------------------------------------------|--------|-------------------|--|--|
| Туре:     | Residential/House                                                |        |                   |  |  |
| Style:    | 4 Level Split                                                    |        |                   |  |  |
| Size:     | 1,658 sq.ft.                                                     | Age:   | 1989 (36 yrs old) |  |  |
| Beds:     | 3                                                                | Baths: | 2 full / 1 half   |  |  |
| Garage:   | Double Garage Attached, Garage Door Opener, Insulated, Oversized |        |                   |  |  |
| Lot Size: | 0.11 Acre                                                        |        |                   |  |  |
| Lot Feat: | Back Lane, Back Yard, Front Yard, Lawn, Rectangular Lot          |        |                   |  |  |