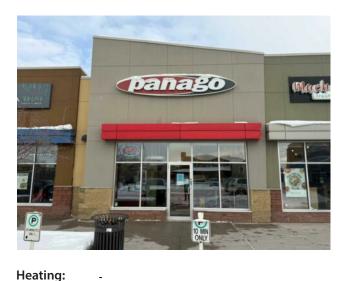

This well-established pizza restaurant franchise in northern Calgary presents an exceptional opportunity for prospective buyers. With 16 years of successful operation in a high-traffic shopping center, it stands as the only pizza restaurant in the plaza, ensuring a steady flow of loyal customers. Boasting high sales volume, driven by a robust delivery service catering to a large customer base daily, this business is a proven success. Its prime location offers significant foot traffic and visibility, making it a popular choice for both dine-in and takeout patrons. As part of a reputable franchise, the restaurant benefits from strong brand recognition and customer loyalty, cultivated over its long-standing presence in the community. With growing demand for quick-service dining and take out, there is ample opportunity for further growth and expansion, particularly in delivery services. This is a perfect chance to invest in a thriving business within Calgary's dynamic food scene, offering a solid foundation and a promising future.