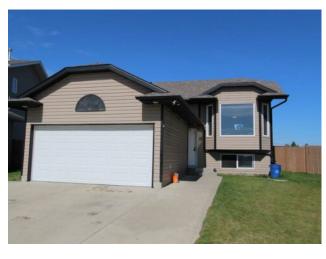

## 26 Wilkinson Circle Sylvan Lake, Alberta

\$385,000

| Division: | Willow Springs                   |        |                   |  |  |
|-----------|----------------------------------|--------|-------------------|--|--|
| Туре:     | Residential/House                |        |                   |  |  |
| Style:    | Bi-Level                         |        |                   |  |  |
| Size:     | 902 sq.ft.                       | Age:   | 2007 (18 yrs old) |  |  |
| Beds:     | 4                                | Baths: | 2                 |  |  |
| Garage:   | Double Garage Attached           |        |                   |  |  |
| Lot Size: | 0.15 Acre                        |        |                   |  |  |
| Lot Feat: | Creek/River/Stream/Pond, Private |        |                   |  |  |

Features: Ceiling Fan(s), Closet Organizers

Inclusions: N/A

Located in Sylvan Lake in a quiet community close to most amenities, community parks, walking/biking trails with easy access to most commuter road and highways is where this home is located. Main floor hosts 2 good sized bedrooms, a 4pce bath, spacious living room, convenient dining area plus a very spacious oak kitchen featuring plenty of counter space, storage and eating bar. Step outside from the kitchen and enjoy the large pressure treated sundeck, RV parking, garden area and as a bonus a panoramic view to the West country. The lower level if finished with two bedrooms( no closets), family room, laundry area and 3pce bath. The attached garage is fully finished. If you are looking for a home in a great area that needs some work…this, is it!