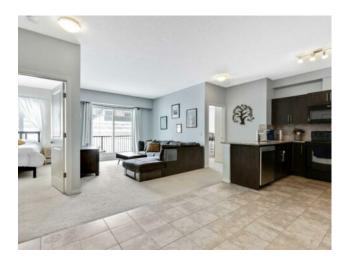

## 1326, 1540 Sherwood Boulevard NW Calgary, Alberta

MLS # A2212639

\$334,900

| Division: | Sherwood                           |        |                   |
|-----------|------------------------------------|--------|-------------------|
| Type:     | Residential/Low Rise (2-4 stories) |        |                   |
| Style:    | Apartment-Single Level Unit        |        |                   |
| Size:     | 838 sq.ft.                         | Age:   | 2012 (13 yrs old) |
| Beds:     | 2                                  | Baths: | 2                 |
| Garage:   | Parkade, Stall, Underground        |        |                   |
| Lot Size: | -                                  |        |                   |
| Lot Feat: | -                                  |        |                   |

Inclusions: N/A

BEST VALUE UNDER \$350,000 I TOP FLOOR UNIT I UNDERGROUND PARKING I SEPARATE STORAGE LOCKER I Welcome to this immaculate 2-bedroom, 2-bathroom top-floor unit offering over 830 sq ft of stylish living space in the highly sought-after NW community of Sherwood. This open-concept home features 9' ceilings, sleek granite countertops, and a spacious living room with sliding glass doors that lead out to a west-facing balcony— perfect for enjoying the evening sun. The well-designed layout places the two generous-sized bedrooms on opposite sides of the unit, ensuring maximum privacy. The master bedroom boasts an ensuite and a convenient walkthrough closet. Additionally, you'll appreciate the in-suite laundry with ample storage space, making everyday living a breeze. This condo also comes with a separate storage locker and a titled underground parking stall, offering even more convenience. The location is truly unbeatable, with the Beacon Hill Shopping Centre just around the corner, along with schools, public transportation, parks, shopping, major roadways, and much more— all within close proximity. Don' t miss out on this incredible opportunity, book your showing today!