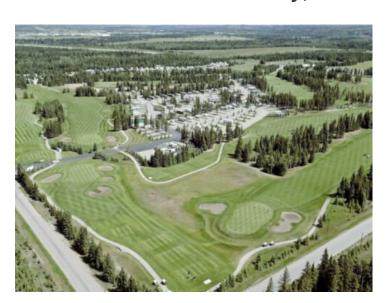

Just minutes from Sundre and just over an hour from Calgary or Red Deer, this low-maintenance, fully landscaped RV lot backs directly onto the 9th tee box of the renowned Coyote Creek Golf Course. Whether you're looking for a peaceful getaway to call home with your recreational vehicle or a smart investment opportunity, this property is ready for your RV and your vision. The landscaped lot features an 8' x 10' shed, fire pit, RV hookups, and a picnic table—everything you need to start enjoying right away. Enjoy the resort-style amenities, including a championship 18-hole golf course, year-round laundry and shower facilities, on-site restaurant, horseshoe pits, pickleball court, and a playground for the kids. Outdoor enthusiasts will love the proximity to the Red Deer River—perfect for fishing, kayaking, paddleboarding, rafting, cycling and hiking. In winter, enjoy cross-country skiing and the serene beauty of nature at your doorstep. This is your chance to own a slice of the highly sought-after Sundre lifestyle. Contact your favorite REALTOR® today to book your private tour!